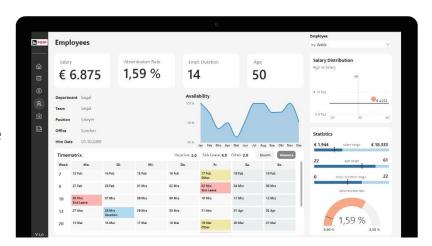

#### **Employees**

Comprehensive employee analytics at your fingertips - Dive into detailed insights, covering employee absence, salary, and more in our comprehensive reporting.

#### **Details**

Explore in-depth employee analytics - Delve into detailed insights covering employee office, location, and comprehensive data for informed decision-making on the detailed page.