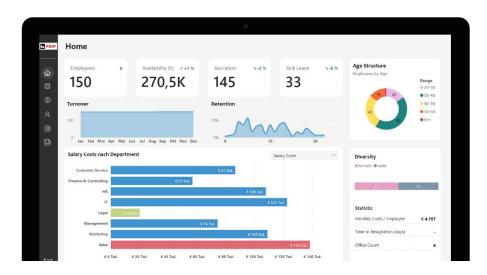

#### **Dashboard**

Comprehensive departmental overview: Analyze age structures, diversity, and retention trends for a detailed understanding of your workforce dynamics.

#### **Availability**

Gain instant visibility into workforce presence and availability - Explore real-time insights on employee absences and availability through our dynamic data dashboards.