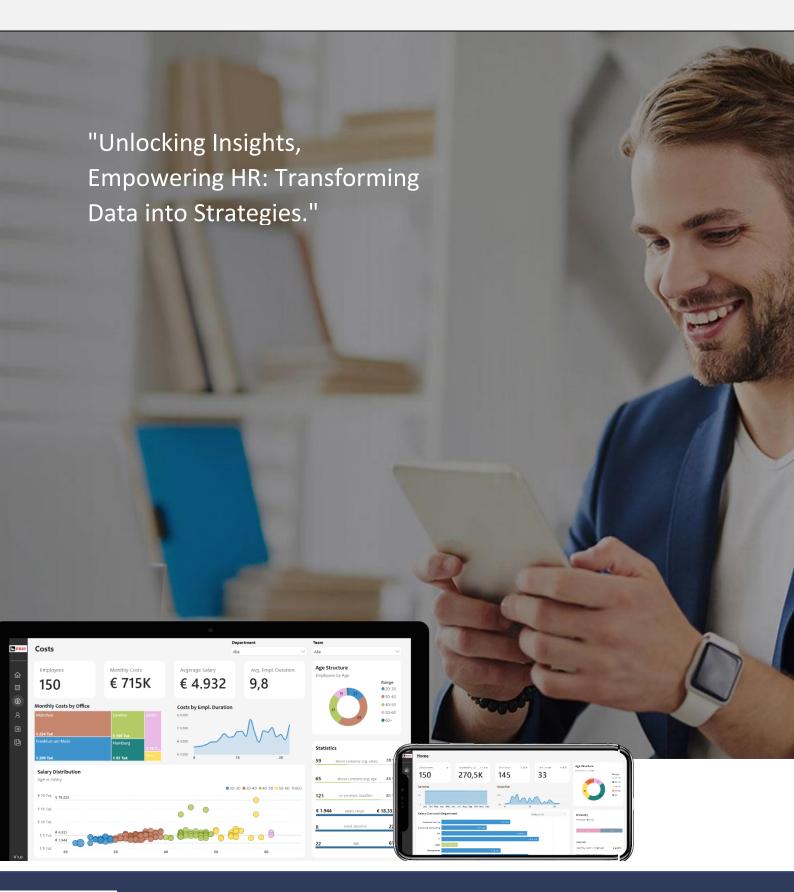

# Power BI for Personio at a glance

Experience the power of data-driven decision-making with our intuitive dashboard for analyzing Personio HR data.

#### **Dashboard**

Comprehensive departmental overview: Analyze age structures, diversity, and retention trends for a detailed understanding of your workforce dynamics.

#### **Availability**

Gain instant visibility into workforce presence and availability - Explore real-time insights on employee absences and availability through our dynamic data dashboards.

#### **Costs**

Effortlessly monitor monthly employee costs and salary distribution by age - Gain insights into expenditures with comprehensive cost reports.